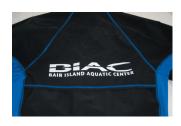

### **BIAC Splash Jacket**

It's a Hytrell JL rowing jacket - black with royal blue panels up the sides and under the arms. Royal blue contrast thread at the section seams and kelly green at the collar. The jacket has a front kangaroo pocket with zippers at either side and knit cuffs. The BIAClogo is embroidered on the front left chest and "BIAC Bair Island Aquatic Center" is printed across the back.