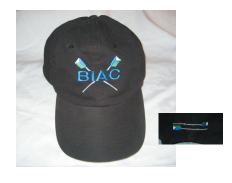

# BIAC Cap

SewSporty's comfortable low profile baseball cap in black with BIAC in royal blue over crossed oars on the front and horizontal oars above the adjustable back opening. Oars shown match our old blade design. New caps will have current blade design.