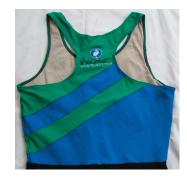

#### **BIAC Race Uni or Tank**

BIAC team uniform from JL. The uni has a black bottom and racerback top sporting the BIAC royal blue and kelly green diagonal design. The BIAC logo is embroidered on the back center of the top.

| Uni  | ~\$78.00 |
|------|----------|
| Tank | ~\$56.00 |
|      |          |
|      | ~\$35.00 |

Black JL polypro trou for use with tank