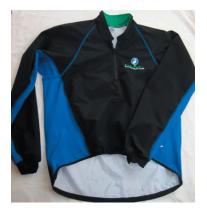

### **BIAC Splash Jacket**

It's a Hytrell JL rowing jacket - black with royal blue panels up the sides and under the arms. Royal blue contrast thread at the section seams and kelly green at the collar. The jacket has a front kangaroo pocket with zippers at either side and knit cuffs. The BIAClogo is embroidered on the front left chest and "BIAC Bair Island Aquatic Center" is printed across the back.

~\$130.00 Optional embroidered name either on the back of the neck (for rowers) or at the right chest (for cox'ns)

~\$5.00