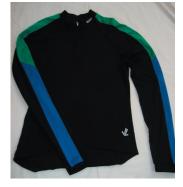

### BIAC Team Warm Up Shirt

Long sleeve JL warm up shirt with 1/4 zip at the neck. Black coolmax material with transverse kelly green and royal blue stripe down the arm (matches our oars). BIAC is embroidered at the left front neck.

| <b>.</b> | _ | _ |
|----------|---|---|
| ~\$44.   | n | n |
| ~044.    | U | U |

Optional name embroidered at back of neck

~\$5.00