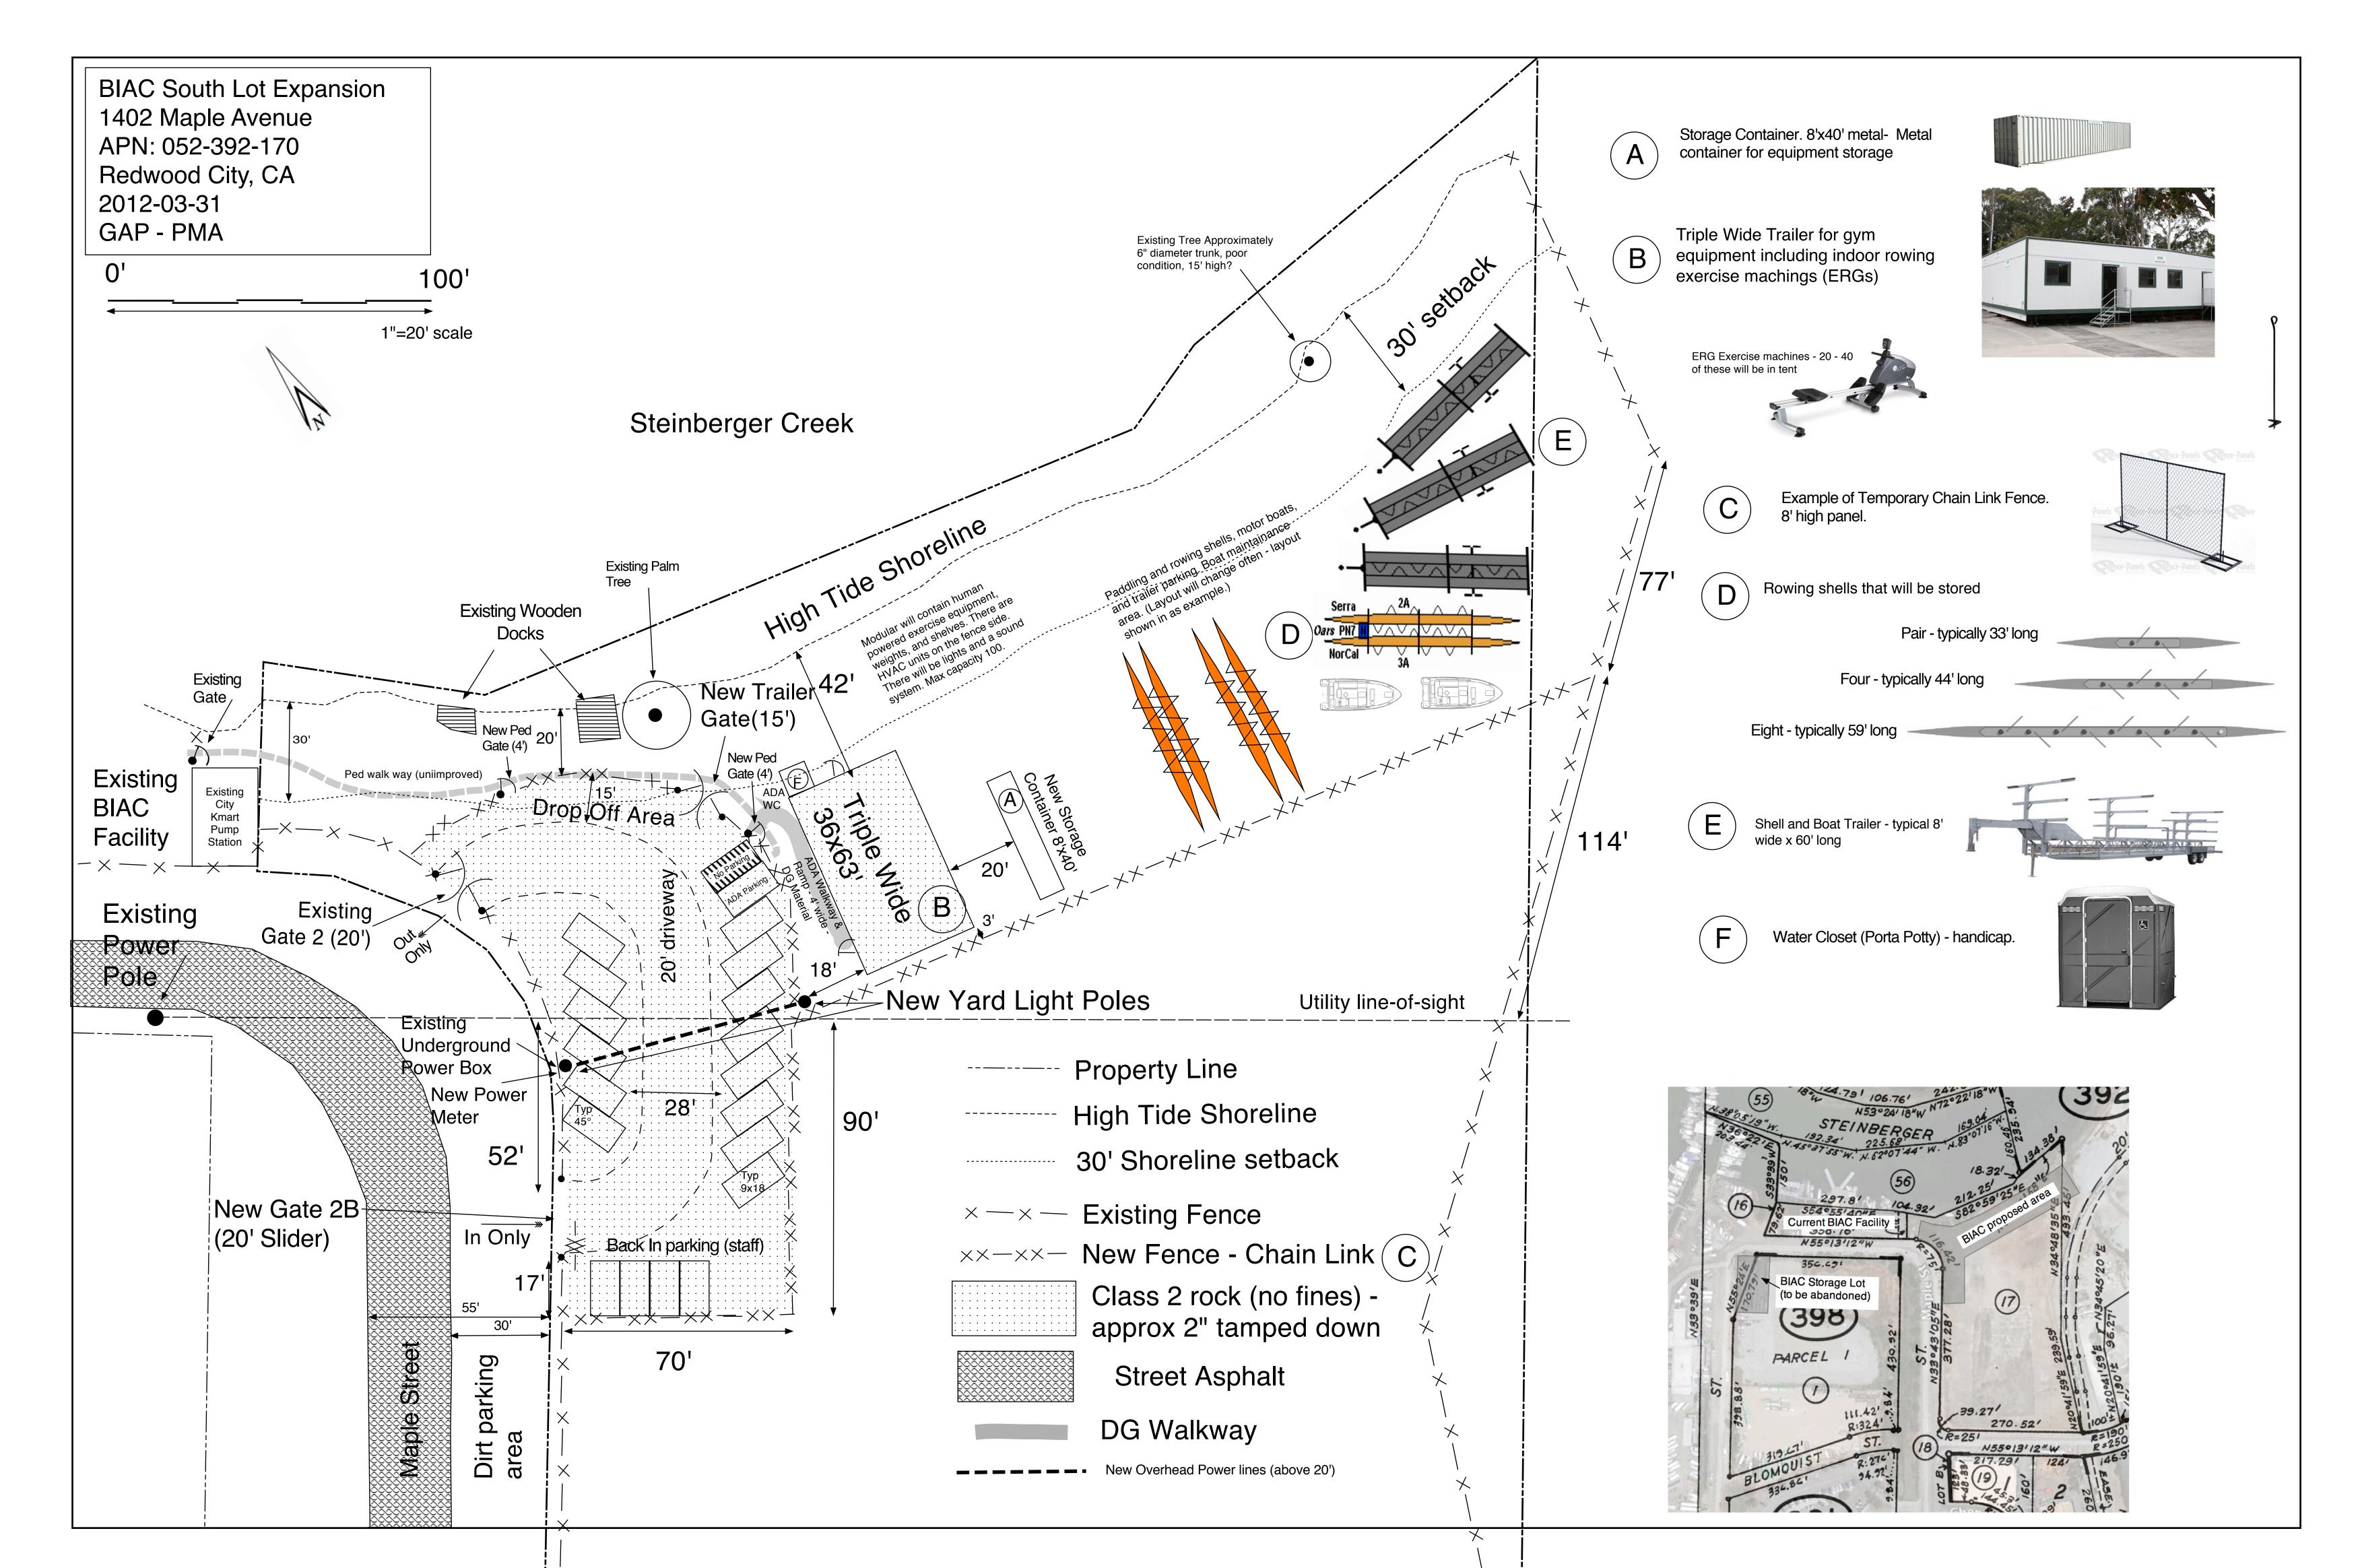

Three sections will be bolted together with 3/8"x6" bolts on 4 foot on center in floor and at roof line.

A pier and anchor system will be used to secure the structure to the ground. Each pier is a metal adjustable triple pad footing and the triple wide will be anchored with straps and a 3' anchor at 8 locations around the structure. There are a total of 60 stands and blocks.

Figure 3.4. Triple and double pad footings.

Photos of the unit we are planning to purchase