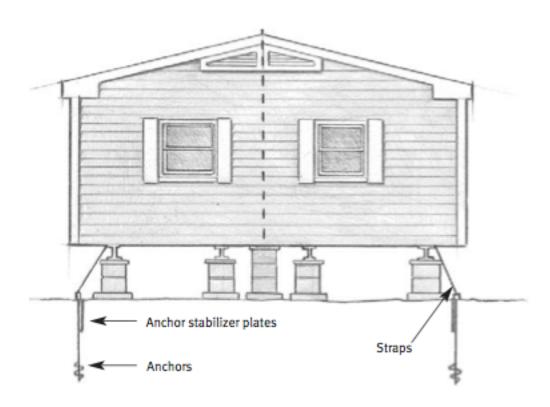

Figure 3.4. Triple and double pad footings.

Photos of the unit we are planning to purchase