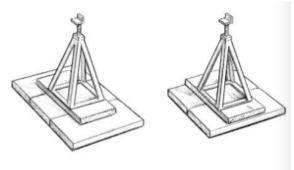

Three sections will be bolted together with 3/8"x6" bolts on 4 foot on center in floor and at roof line.

A pier and anchor system will be used to secure the structure to the ground. Each pier is a metal adjustable triple pad footing and the triple wide will be anchored with straps and a 3' anchor at 8 locations around the structure. There are a total of 60 stands and blocks.