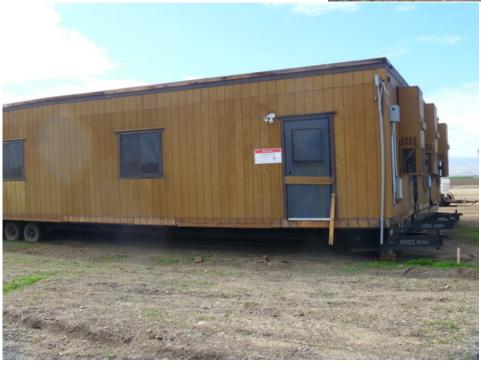

## Temporary Sectional Modular AKA Triple Wide Information

Manufactured by Spectrum in 1985 Walls rated at 1 hour fire code Each unit has an HVAC 220V/50A on end (total 150A) There will be fire extinguishers mounted at each door (2) Lighting is ceiling florescent Flooring is non-flammable rubber

Figure 3.4. Triple and double pad footings.

Photos of the unit we are planning to purchase