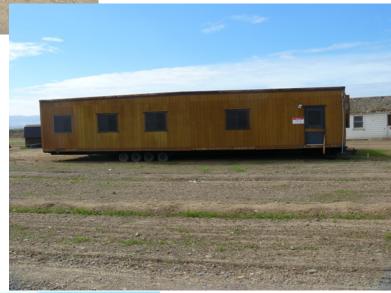

## Temporary Sectional Modular AKA Triple Wide Information

Manufactured by Spectrum in 1985 Walls rated at 1 hour fire code Each unit has an HVAC 220V/50A on end (total 150A) There will be fire extinguishers mounted at each door (2) Lighting is ceiling florescent Flooring is non-flammable rubber

Figure 3.4. Triple and double pad footings.

Photos of the unit we are planning to purchase