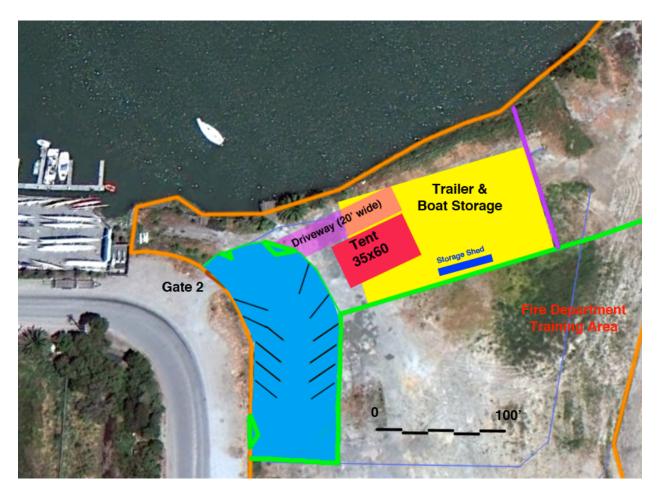

We plan to add new fences on the back and side (green lines) to enclose the space. There is an existing gate on Maple Street (Gate 2) and a new gate will be added at the southern side of the space for "IN ONLY" traffic. Gate 2 will be "OUT ONLY." More details will be provided as part of the building permit.

## BIAC WILL REMAIN AT LEAST 30 FEET FROM THE WATER'S EDGE AT ALL TIMES.

BIAC will obtain an electrical drop from the service on the other side of Maple Street to a pole near the corner of the Tent. We will install a yard/parking lot light for our early morning users of the facility as well as for security.