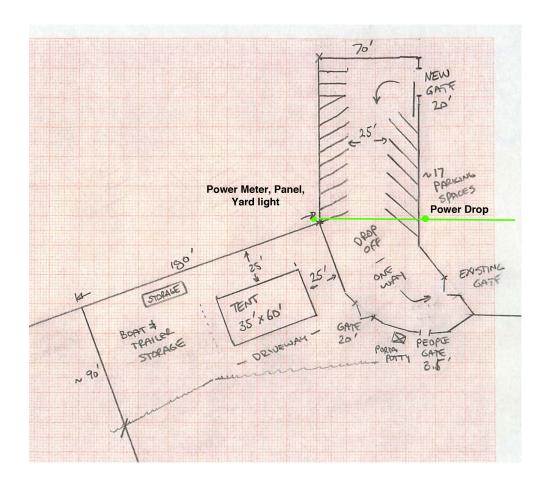

Figure 4 - More to scale with details of site layout

We are planning on installing a 35x60' tent in the yard.

The primary exercise equipment is an "ERG" - inside rower.