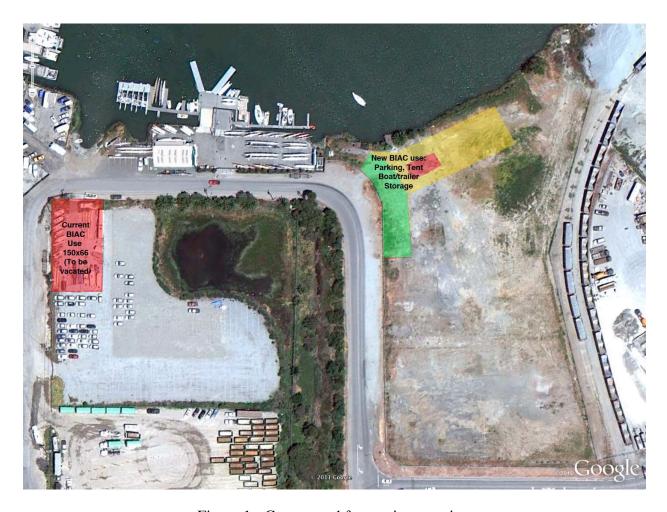

Figure 1 - Current and future site overview

BIAC's primary hours are from 5am to 9am and again 3pm to 7pm weekdays and weekends. There is additional usage on weekends. While open during the weekday, 9am to 3pm, BIAC has very light usage.