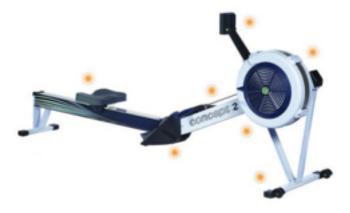

BIAC and NorCal have been using space in the Paul Powers building for ERG (indoor rowers). These buildings have been demolished and we need to relocate these trainers. (Our team used to jog across the "bridge to no-where" after parking at BIAC.)

The primary use of the new space will be 1) as a place for indoor ERG machines (see below), 2) additional parking space, 3) additional space for parking trailers (removing them from street parking in front of BIAC, 4) additional space for storing boats, in particular a large training "barge" that is two 8 sweep boats lashed together for beginner training (including the "safe" program). We will build racks to more efficiently store the boats.

Figure 4 - More to scale with details of site layout

We are planning on installing a 35x60' tent in the yard.

The primary exercise equipment is an "ERG" - inside rower.