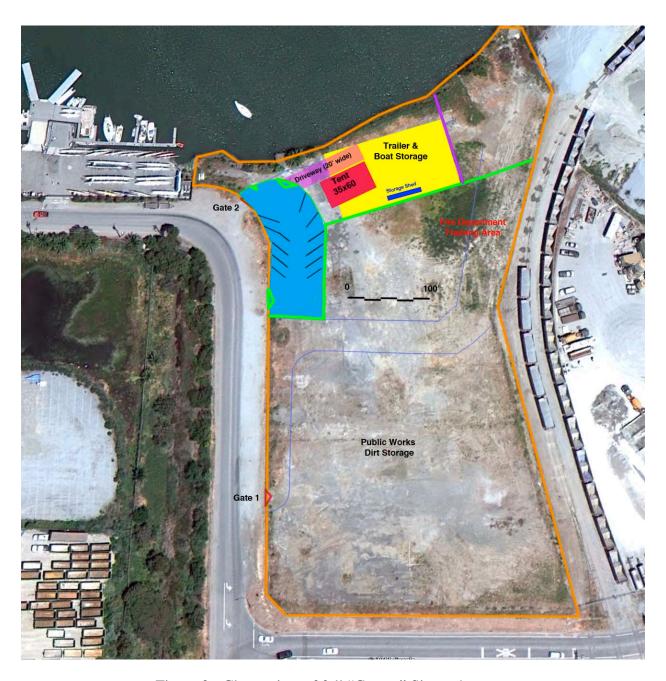

Figure 2 - Closer view of full "Cemex" Site and useage

Figure 3 - Closer view of BIAC requested space. The blue is parking/circle driveway. The red is the tent, the yellow is the storage area (moved from the Car Dealers' lot).