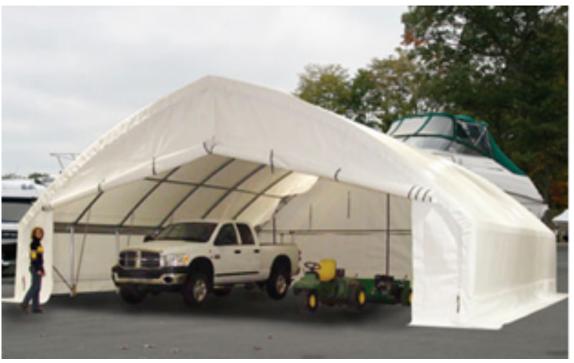

We will acquire a farm tent (under 3000 square feet) for training under the cover to protect against rain/hot sun. One candidate structure is shown below - 35' wide by 60' long (ClearSpan Storage Building).

Figure 1 - Current and future site overview

BIAC's primary hours are from 5am to 9am and again 3pm to 7pm weekdays and weekends. There is additional usage on weekends. While open during the weekday, 9am to 3pm, BIAC has very light usage.