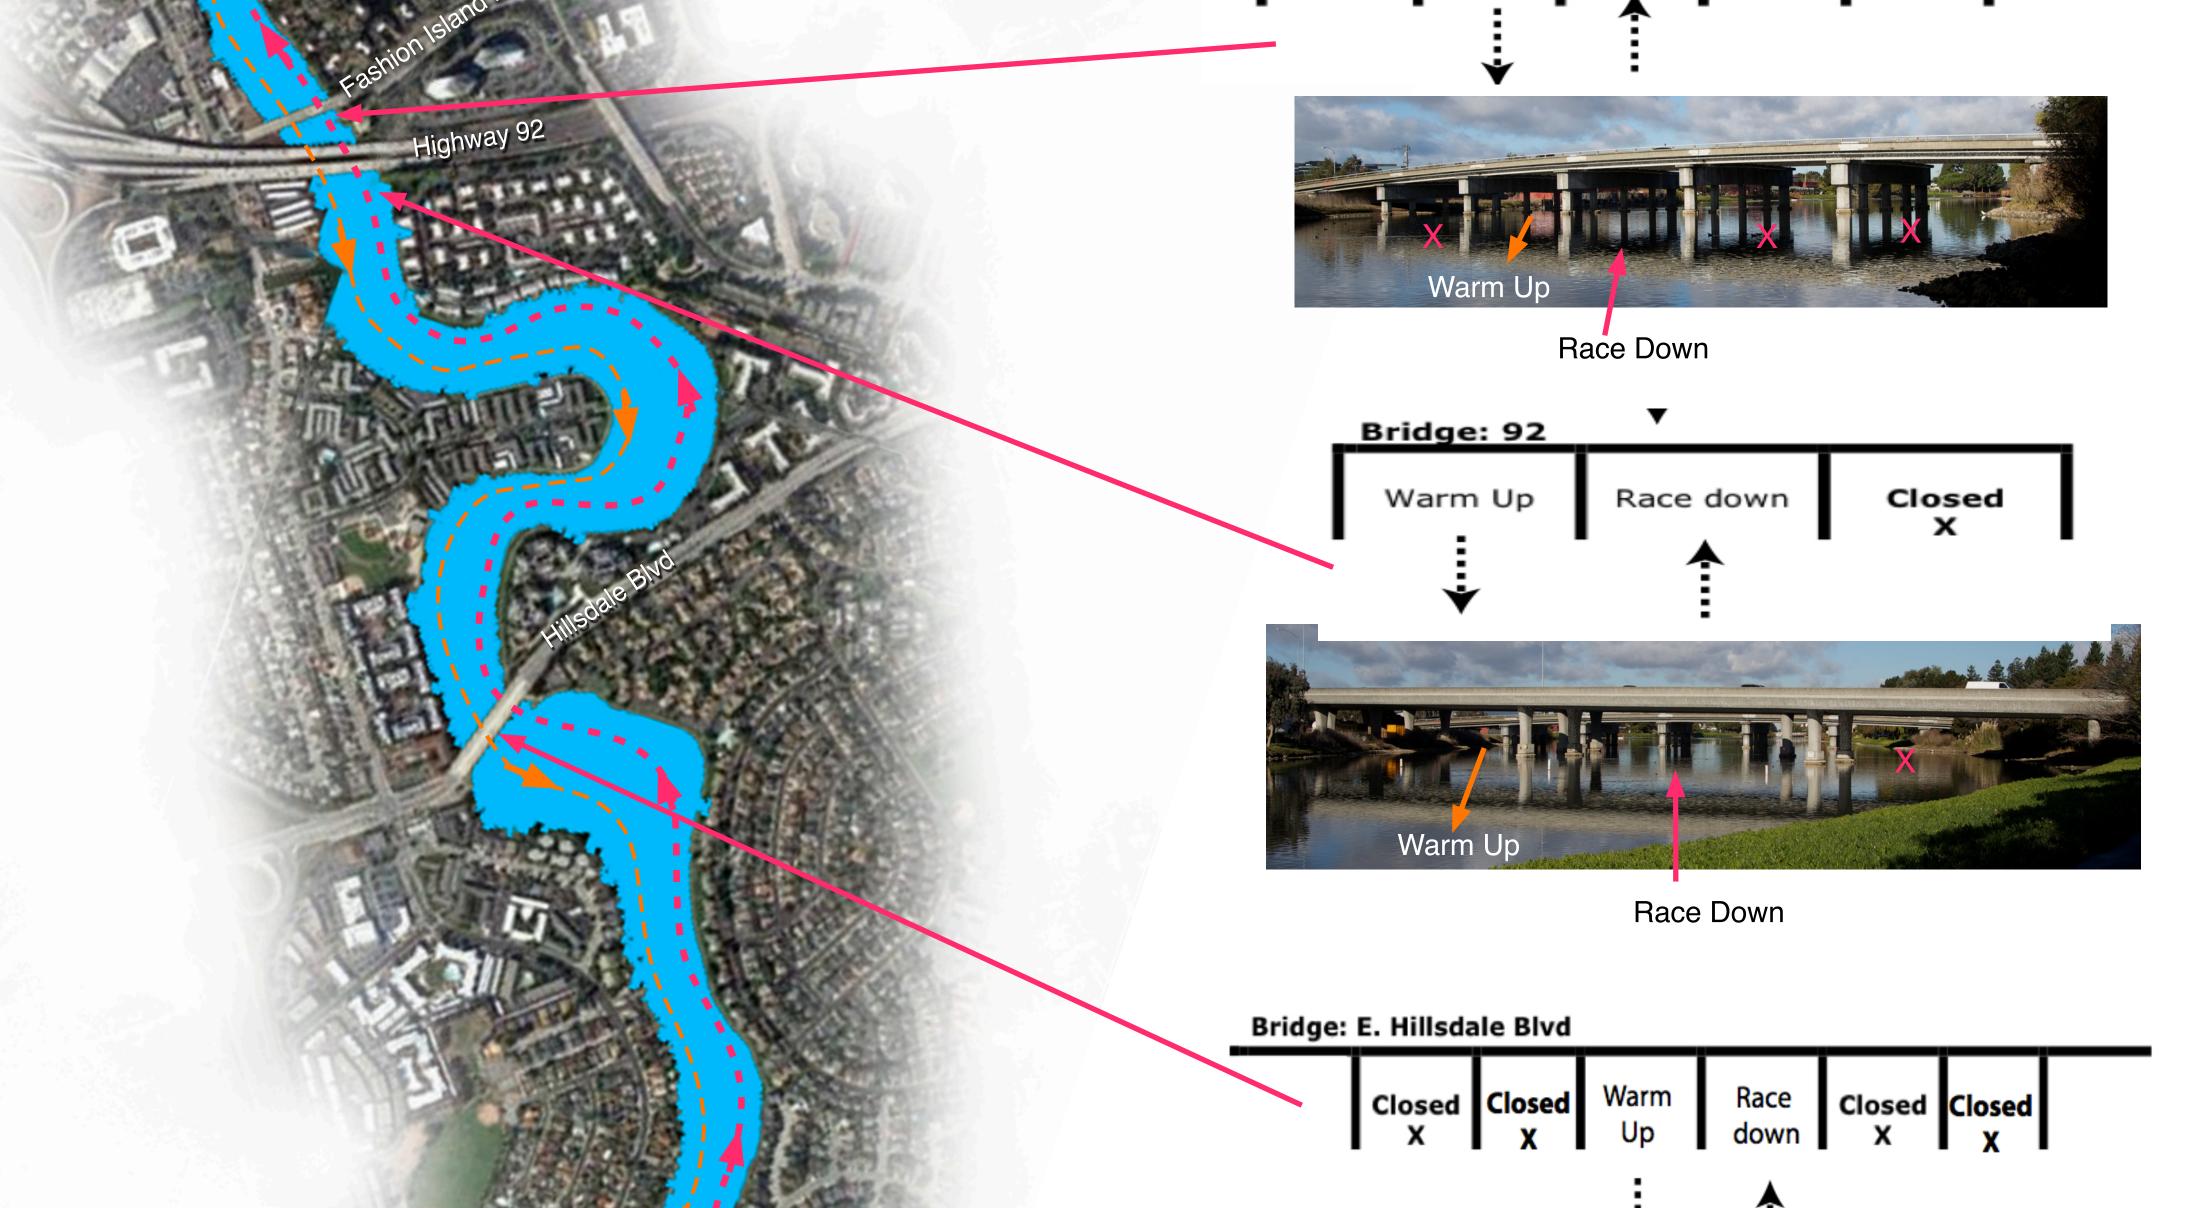

## **Bridge: Fashion Island Blvd**

| - | Closed<br>X | Warm<br>Up | Race<br>down | Closed<br>X | Closed<br>X |  |
|---|-------------|------------|--------------|-------------|-------------|--|
|   |             |            |              |             |             |  |

Race Down

NOTE: Bridge views are drawn looking from the start

Shallow Area above START: Do not cross buoys marked "DANGER"