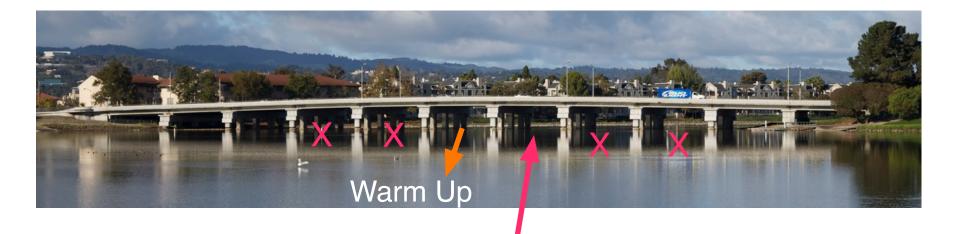

## **Bridge: Fashion Island Blvd**

| - | Closed<br>X | Warm<br>Up | Race<br>down | Closed<br>X | Closed<br>X |  |
|---|-------------|------------|--------------|-------------|-------------|--|
|   |             |            |              |             |             |  |

Race Down

NOTE: Bridge views are drawn looking from the start

Shallow Area above START: Do not cross buoys marked "DANGER"